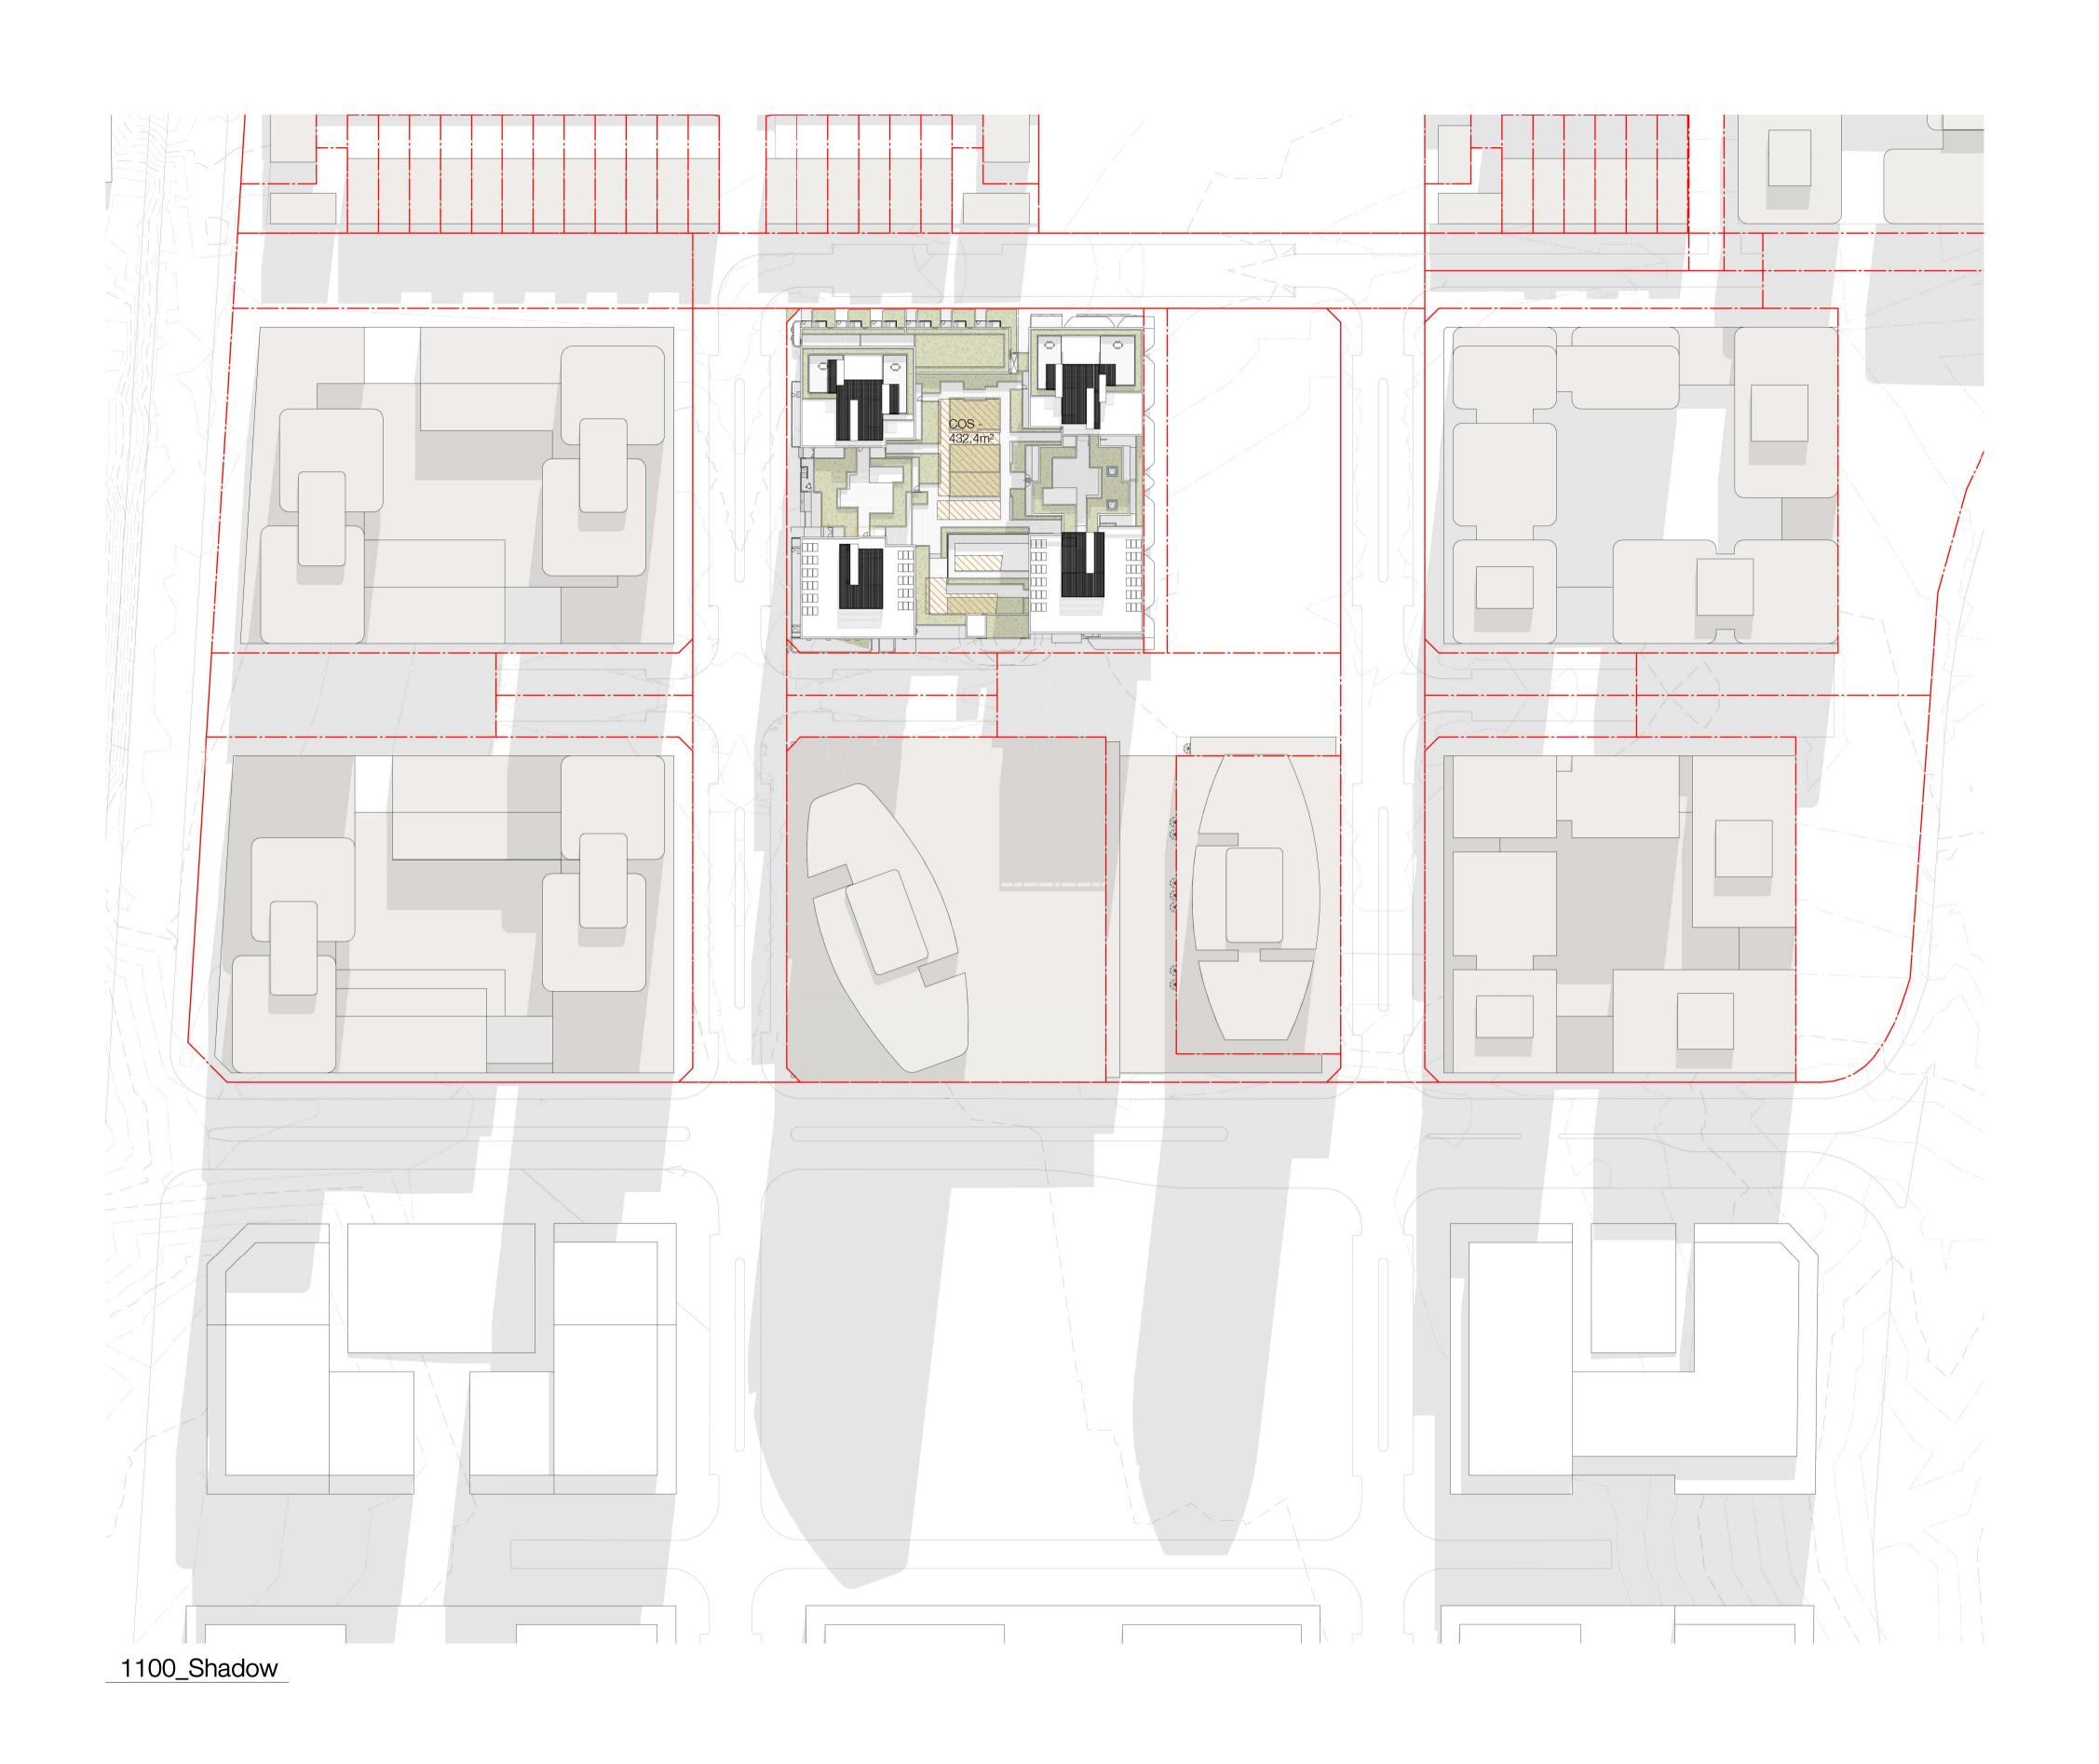

Client

Project BATA PAGEWOOD - LOT E

Drawing Name SHADOW DIAGRAM 1100

| Date        | Scale | Sheet Size |
|-------------|-------|------------|
| 2021.08.26  | 1:750 | @ A1       |
| Drawn       | Chk.  | Job No.    |
| JG          | NH    | 6354       |
| Drawing No. |       | Revision   |
| DA-301      | / 37  |            |